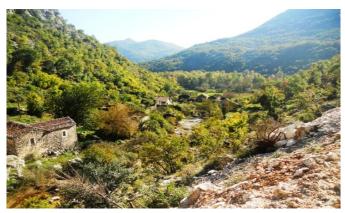

The plot is located along the road in the village of Crmnica, Tomici, between the estates of the Pastrovics and Lake Skadar.

This region has a very mild climate, with many old castles and monasteries in the area.

All continental fruits grow here, as well as figs, tangerines, oranges, olives, kiwis, persimmons, and all vegetable crops.

This region is famous for its Crmnički vranac vineyards and winemaking. Meadows, pastures, forests, mountains are located on the site.

The road is asphalt, it is 10 minutes by car to Lake Skadar and Virpazar.

The total area of the plots is 18.152 m2, consists of several parts, flat and with slopes

On one site there are the ruins of a stone house, on the site of which 1100 m2 of housing could be built, there is a stone on the site for construction