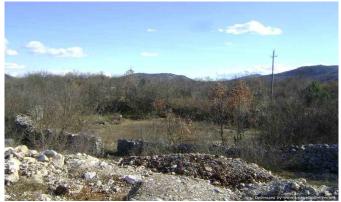

The road is asphalt, it is 10 minutes by car to Lake Skadar and Virpazar.

The total area of the plots is 18.152 m2, consists of several parts, flat and with slopes

On one site there are the ruins of a stone house, on the site of which 1100 m2 of housing could be built, there is a stone on the site for construction

On another site, the construction of 3,780~m2 of commercial/agricultural premises for production is permitted An excellent option for equipping a farm, eco-village, winery

Electricity and water supply connected