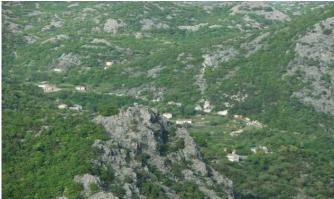

The plot is located along the road in the village of Crmnica, Tomici, between the estates of the Pastrovics and Lake Skadar.

This region has a very mild climate, with many old castles and monasteries in the area.

All continental fruits grow here, as well as figs, tangerines, oranges, olives, kiwis, persimmons, and all vegetable crops.

This region is famous for its Crmnički vranac vineyards and winemaking. Meadows, pastures, forests, mountains are located on the site.

The road is asphalt, it is 10 minutes by car to Lake Skadar and Virpazar.

The total area of the plots is 18.152 m2, consists of several parts, flat and with slopes

On one site there are the ruins of a stone house, on the site of which 1100 m2 of housing could be built, there is a stone on the site for construction