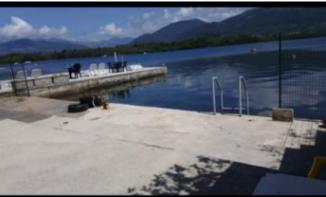

The trail is plotted inside the cadastre plan and both houses entered the General Plan 2008 .. It has two connections for a boat and a yacht.

The depth of the sea is from 1m to 15m in the distance of about 25m from the coast. It also has parking for 5 cars. Of that three in the yard and two isped houses. In the immediate vicinity of 4 hotels and two restaurants, the place Djurasevica (one of the most beautiful places on the sea in Montenegro declared in the Russian sites) is located in the municipality of Tivat.