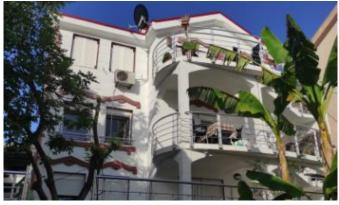

Two houses for sale.

ID: 3316

Region: Krtole

Plot size: 560 m2 House area: 219, 168 m2

Storeys: 3 Sea view: Yes

Distance to sea: 3 m

Two houses on the sea coast total area 387m2.

A house of 219m2 was built less than six years ago. The built-in security cameras. The other house has permission for reconstruction and extension. The house is over 40 years old and there are three floors on the property list, 56m2 in total, 168m2. A plot of 560m2 is divided into two parts and a ponta of over 200m2.