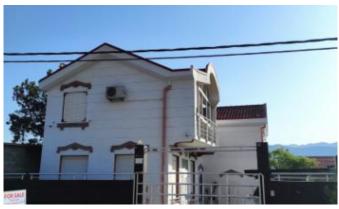

Two houses for sale.

ID: 3316

Region: Krtole

Plot size: 560 m2 House area: 219, 168 m2

Storeys: 3 Sea view: Yes

Distance to sea: 3 m

Two houses on the sea coast total area 387m2.

A house of 219m2 was built less than six years ago. The built-in security cameras. The other house has permission for reconstruction and extension. The house is over 40 years old and there are three floors on the property list, 56m2 in total, 168m2. A plot of 560m2 is divided into two parts and a ponta of over 200m2.