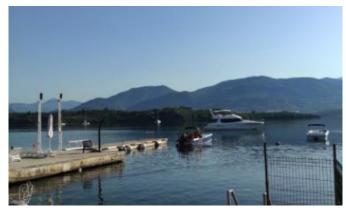

The trail is plotted inside the cadastre plan and both houses entered the General Plan 2008 .. It has two connections for a boat and a yacht.

The depth of the sea is from 1m to 15m in the distance of about 25m from the coast. It also has parking for 5 cars. Of that three in the yard and two isped houses. In the immediate vicinity of 4 hotels and two restaurants, the place Djurasevica (one of the most beautiful places on the sea in Montenegro declared in the Russian sites) is located in the municipality of Tivat.

The location of the house is one word exclusively. It is located across the French island and the island of Cveca, 800m of the normal line against the passage between the two islands. Porto Montenegro is about two and a half km by water. It is 7 km away from Tivat.