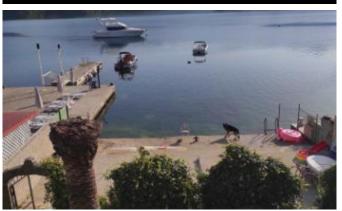

The trail is plotted inside the cadastre plan and both houses entered the General Plan 2008 .. It has two connections for a boat and a yacht.

The depth of the sea is from 1m to 15m in the distance of about 25m from the coast. It also has parking for 5 cars. Of that three in the yard and two isped houses. In the immediate vicinity of 4 hotels and two restaurants, the place Djurasevica (one of the most beautiful places on the sea in Montenegro declared in the Russian sites) is located in the municipality of Tivat.

The location of the house is one word exclusively. It is located across the French island and the island of Cveca, 800m of the normal line against the passage between the two islands. Porto Montenegro is about two and a half km by water. It is 7 km away from Tivat.