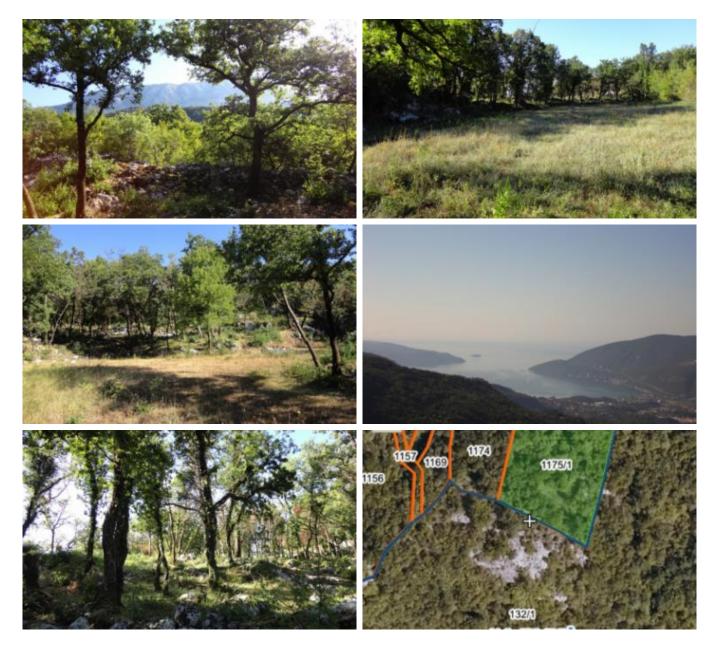

Plot in Mokrine ID: 3857 Region: Herceg-Novi Price: 60'000 EUR

Plot size: 3100 m2 Number of floors: 2 Sea view: Yes Built-up area: 200 m2 Distance to sea: 6000 Agricultural plot: Yes

Plot in Mokrinj in the forest

Plot in the town of Mokrine, area 3100 m2.

It is possible to bring water to the plot from a source located about 1 km away, make a reservoir with rainwater, it is possible to connect electricity together with neighbors, it is necessary to equip an access road. It is possible to make a well. The municipal authorities are planning to install the water pipeline within 10 years.

The plot ends with a picturesque cliff with a beautiful view of the sea. The site is flat, with fertile land. To the sea 15 minutes by car.

On the plot it is allowed to build 2 houses of 100 m2 + an auxiliary facility. The plot can be purchased and divided by 1550 m2 for 2 owners.