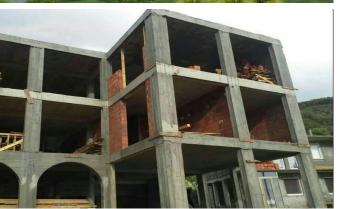

## Hotel in Seoce, Budva.

ID: 4023

Region: Seoce

Number of rooms: 20 House area: 1680 m2 Storeys: 3 Distance to sea: 800 m

Sea view: Yes

There is a building permit, utility bills paid.

Hotel (Budva, Seoce) with a total area of 1680 sq.m..