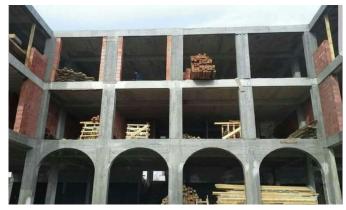

## Hotel in Seoce, Budva.

ID: 4023

Region: Seoce

Number of rooms: 20 House area: 1680 m2 Storeys: 3 Distance to sea: 800 m

Sea view: Yes

There is a building permit, utility bills paid.

Hotel (Budva, Seoce) with a total area of 1680 sq.m..