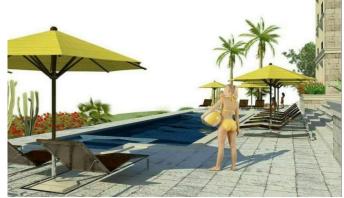

There are 20 rooms of 23 sq.m. each, 2 rooms of 50 m2.

All rooms with sea view.

On the ground floor there is a reception, kitchen for the restaurant, laundry room and staff rooms.

In the courtyard there is a pool, a bathhouse and a playground.

The restaurant is located on the ground floor, around the pool and on the roof of the hotel, where there will be a relaxation area and a jacuzzi.

The amount of investments today is 723,000 euros.

The required amount for completion of construction is estimated at 420,000 euros + 100,000 for landscaping and the pool.