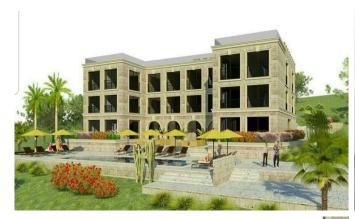

## Hotel in Seoce, Budva.

ID: 4023

Region: Seoce

Number of rooms: 20 House area: 1680 m2 Storeys: 3 Distance to sea: 800 m

Sea view: Yes

There is a building permit, utility bills paid.

Hotel (Budva, Seoce) with a total area of 1680 sq.m..

There are 20 rooms of 23 sq.m. each, 2 rooms of 50 m2.

All rooms with sea view.

On the ground floor there is a reception, kitchen for the restaurant, laundry room and staff rooms.

In the courtyard there is a pool, a bathhouse and a playground.

The restaurant is located on the ground floor, around the pool and on the roof of the hotel, where there will be a relaxation area and a jacuzzi.

The amount of investments today is 723,000 euros.

The required amount for completion of construction is estimated at 420,000 euros + 100,000 for landscaping and the pool.