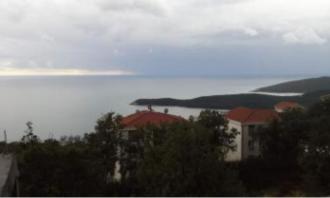

## Hotel in Seoce, Budva.

ID: 4023

Region: Seoce

Number of rooms: 20 House area: 1680 m2 Storeys: 3 Distance to sea: 800 m

Sea view: Yes

There is a building permit, utility bills paid.

Hotel (Budva, Seoce) with a total area of 1680 sq.m..