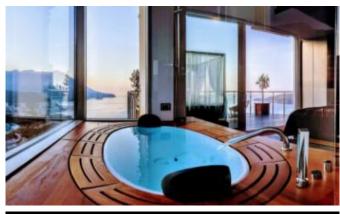

The penthouse has a large living room with a fully equipped kitchen, a sitting area with a large TV and a fireplace, a bedroom with a jacuzzi, as well as a separate bathroom and access to a large terrace, and a guest room with its own bathroom.

On the second level there is a spacious terrace with a jacuzzi, a relaxation area, a barbecue area and a fountain. The terrace offers incredible views of the Adriatic Sea.

Area 280 m2

11th and 12th floors, 117-120 meters above sea level.