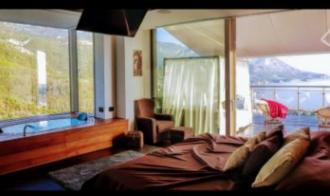

The penthouse has a large living room with a fully equipped kitchen, a sitting area with a large TV and a fireplace, a bedroom with a jacuzzi, as well as a separate bathroom and access to a large terrace, and a guest room with its own bathroom.

On the second level there is a spacious terrace with a jacuzzi, a relaxation area, a barbecue area and a fountain. The terrace offers incredible views of the Adriatic Sea.

Area 280 m2

11th and 12th floors, 117-120 meters above sea level.