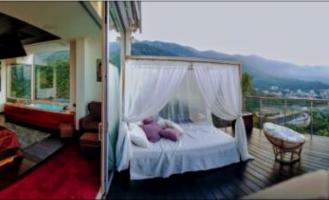

The penthouse has a large living room with a fully equipped kitchen, a sitting area with a large TV and a fireplace, a bedroom with a jacuzzi, as well as a separate bathroom and access to a large terrace, and a guest room with its own bathroom.