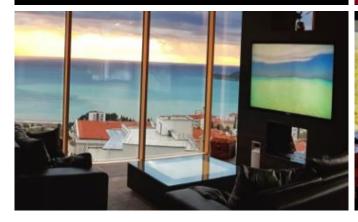

The penthouse has a large living room with a fully equipped kitchen, a sitting area with a large TV and a fireplace, a bedroom with a jacuzzi, as well as a separate bathroom and access to a large terrace, and a guest room with its own bathroom.