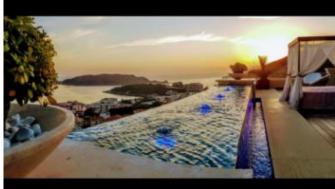

On the second level there is a spacious terrace with a jacuzzi, a relaxation area, a barbecue area and a fountain. The terrace offers incredible views of the Adriatic Sea.

Area 280 m2

11th and 12th floors, 117-120 meters above sea level.