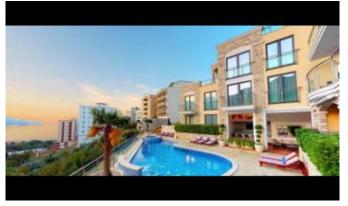

On the second level there is a spacious terrace with a jacuzzi, a relaxation area, a barbecue area and a fountain. The terrace offers incredible views of the Adriatic Sea.

Area 280 m2

11th and 12th floors, 117-120 meters above sea level.