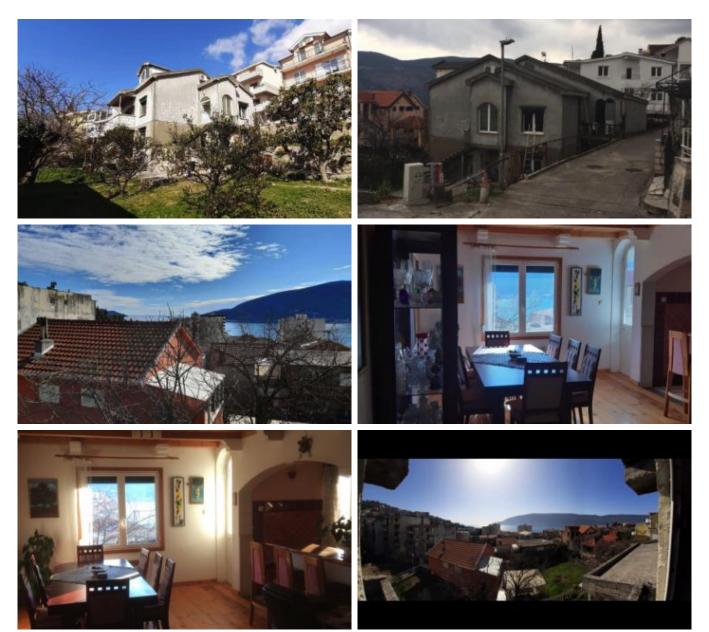

## House in Topla 2 ID: 5011 Region: Herceg-Novi

Plot size: 579 m2 Number of bedrooms: 6 Sea view: Yes House area: 228 m2 Storeys: 2 Distance to sea: 200 m

House 228m2 on a plot of 579m2, 6 rooms, 5 bathrooms is located in Herceg Novi, Settlement Topla 2 (at traffic lights)

It is 200m away from the sea, has a beautiful view of the Bay of Kotor and its garden.

It consists of:

Ground floor: two one-bedroom apartments (42 m2 and 45 m2) with kitchen, dining room, bedroom, bathroom and terrace. There are also two sheds on the ground floor.

Upstairs: duplex apartment- large living room, dining room, kitchen, terrace, 2 bathrooms, 3 bedrooms, total area 101m2

- studio of 34m2

The house is registered on 120m2, the rest is in the process of legalization. Necessary investment in the facade.