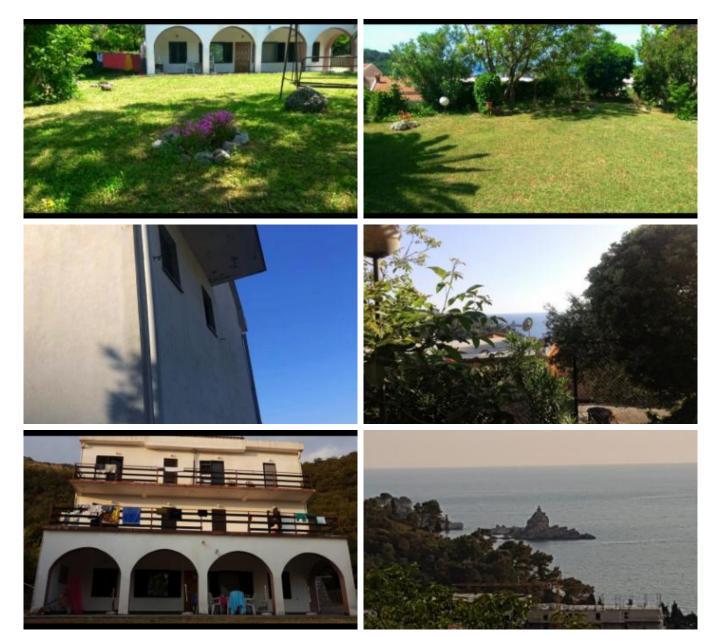

## Mini-hotel for renovation ID: 5139 Region: Petrovac

Number of rooms: 11 Storeys: 4 Sea view: Yes

House area: 480 m2 Distance to sea: 800 m Plot size: 739 m2

The mini-hotel is located near the bus station, some 50 meters above. It has 4 levels of  $120m^2$ , a total of about  $480m^2$ 

The ground floor has 2 bedrooms, bathroom, living room and kitchen. 1st and 2nd floors are identical with 2 rooms and two apartments per floor. The building has 11 bathrooms in total. All rooms and apartments have a sea view. 3 floors plus attic has 2 rooms small kitchen and large roof terrace! In front of the house is a large lawn and behind a large terrace and vineyard. Forest and greenery are around. Total 782 m2 plus 250 m2 of parking space for 10 vehicles Distance from the sea about 800m Possibility of upgrading or expanding the building Possibility of breaking through a separate road from the highway. The building is for renovation or demolition.