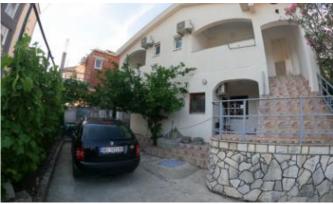

## Mini - hotel with 9 apartments

ID: 5201

Region: Sutomore

Number of rooms: 9 House area: 290 m2
Storeys: 2 Distance to sea: 700 m
Sea view: No Plot size: 300 m2

Mini - hotel in Sutomore with 9 apartments

- house area 450m2
- land area 300m2
- the house has 8 apartments studios and one apartment with two bedrooms
- on the ground floor an apartment with two bedrooms and four studio apartments
- on the second floor there are five studio apartments
- all apartments are furnished, air-conditioned and ready to receive guests
- city water, sewerage
- fenced area
- parking for two cars
- grapes, kiwi, tangerines, rosemary grow on the site
- developed infrastructure, supermarkets, market, three beaches, bus and train stops within walking distance

The hotel is located on the flat part of the town of Sutomore. High rental potential. Each of the apartments can be rented from EUR 30 per day.

Price: 400'000 EUR