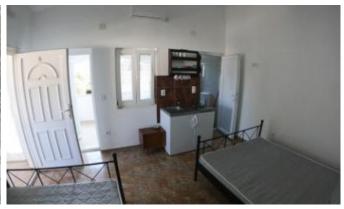

- house area 450m2
- land area 300m2
- the house has 8 apartments studios and one apartment with two bedrooms
- on the ground floor an apartment with two bedrooms and four studio apartments
- on the second floor there are five studio apartments
- all apartments are furnished, air-conditioned and ready to receive guests
- city water, sewerage
- fenced area
- parking for two cars
- grapes, kiwi, tangerines, rosemary grow on the site
- developed infrastructure, supermarkets, market, three beaches, bus and train stops within walking distance