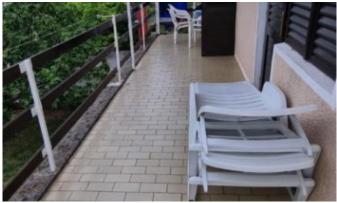

- land area 206m2

On the ground floor there is a living room, a kitchen, two bedrooms, a bathroom, an external staircase to the first floor, a spacious terrace overlooking the mountains and the sea.

On the first floor, 4 bedrooms, a bathroom, a terrace overlooking the sea and mountains.

The house is fully furnished, cosmetic repairs are required.

Parking for three cars.

The fenced area.

Reservoir for 6m3.

Distance to the sea 700 meters.

View of the sea and mountains.

A place for real secluded rest and life.