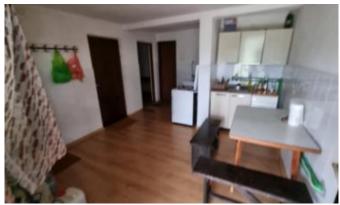

- land area 206m2

On the ground floor there is a living room, a kitchen, two bedrooms, a bathroom, an external staircase to the first floor, a spacious terrace overlooking the mountains and the sea.

On the first floor, 4 bedrooms, a bathroom, a terrace overlooking the sea and mountains.

The house is fully furnished, cosmetic repairs are required.

Parking for three cars.

The fenced area.

Reservoir for 6m3.

Distance to the sea 700 meters.

View of the sea and mountains.

A place for real secluded rest and life.