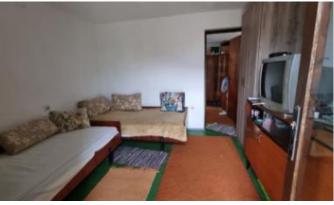

- land area 206m2

On the ground floor there is a living room, a kitchen, two bedrooms, a bathroom, an external staircase to the first floor, a spacious terrace overlooking the mountains and the sea.

On the first floor, 4 bedrooms, a bathroom, a terrace overlooking the sea and mountains.

The house is fully furnished, cosmetic repairs are required.

Parking for three cars.

The fenced area.

Reservoir for 6m3.

Distance to the sea 700 meters.

View of the sea and mountains.

A place for real secluded rest and life.