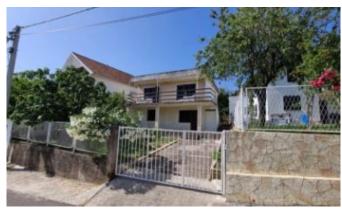

## Two-storey house in Utjeha

ID: 5635

Region: Utjeha

Plot size: 206 m2 House area: 138 m2

Number of bedrooms: 4 Storeys: 2

Sea view: Yes Distance to sea: 700 m

Two-storey house in Utjeha, Bar

- the area of a two-storey house is 138 m<sup>2</sup>

- land area 206m2

On the ground floor there is a living room, a kitchen, two bedrooms, a bathroom, an external staircase to the first floor, a spacious terrace overlooking the mountains and the sea.

On the first floor, 4 bedrooms, a bathroom, a terrace overlooking the sea and mountains.

The house is fully furnished, cosmetic repairs are required.

Parking for three cars.

The fenced area.

Reservoir for 6m3.

Distance to the sea 700 meters.

View of the sea and mountains.

A place for real secluded rest and life.