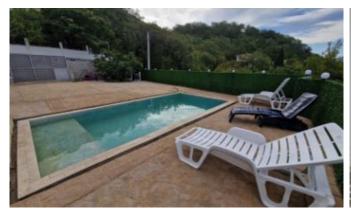

The house is fully furnished, equipped with appliances, air conditioners, ready to move in, does not require any investments.

External staircase.

Parking.

The fenced territory.

There is a swimming pool for guests on the territory.

There is a shower and toilet near the pool.

City water plus its own well reservoir, sewerage - septic tank.

Distance to the sea 800 meters, to the center of Sutomore, school, post office 700 meters.

Developed infrastructure, supermarket, bus stop.