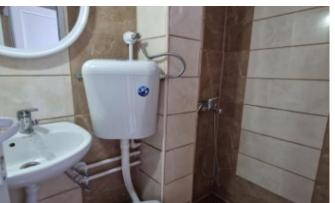

There is a shower and toilet near the pool.

City water plus its own well reservoir, sewerage - septic tank.

Distance to the sea 800 meters, to the center of Sutomore, school, post office 700 meters.

Developed infrastructure, supermarket, bus stop.