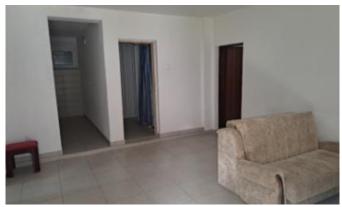

- area of a two-storey house 190m2 + 200m2 terrace + garage 40m2 + technical facility 14m2

- land area 1320m2

On the first floor of the house there is a two-bedroom apartment of 95m2. Entrance hall, spacious living room combined with kitchen, two bedrooms, two bathrooms, large glazed terrace. External staircase.

On the second floor there is an apartment of 95m2 with three bedrooms. Entrance hall, spacious living room combined with kitchen, three bedrooms, bathroom, large terrace.

The house is fully furnished and ready to move in.