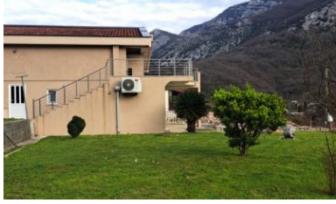

## House with spacious plot

ID: 6147 Region: Čanj

Plot size: 1320 m2 House area: 190 m2 Size of terraces: 254 m2 Number of bedrooms: 5

Storeys: 2 Sea view: No

Distance to sea: 3500 m

Two-storey house with a garage and a large plot in Chani

- area of a two-storey house 190m2 + 200m2 terrace + garage 40m2 + technical facility 14m2

- land area 1320m2

On the first floor of the house there is a two-bedroom apartment of 95m2. Entrance hall, spacious living room combined with kitchen, two bedrooms, two bathrooms, large glazed terrace. External staircase.

10 air conditioners installed.

Fenced cascading plot.

Parking for several cars.

Asphalted access road.

Own source of water, tank 35m3.

Distance to Chang beach is 3500 meters.

Distance to the highway 100 meters.