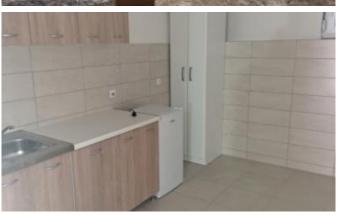

- area of a two-storey house 190m2 + 200m2 terrace + garage 40m2 + technical facility 14m2

- land area 1320m2

On the first floor of the house there is a two-bedroom apartment of 95m2. Entrance hall, spacious living room combined with kitchen, two bedrooms, two bathrooms, large glazed terrace. External staircase.

On the second floor there is an apartment of 95m2 with three bedrooms. Entrance hall, spacious living room combined with kitchen, three bedrooms, bathroom, large terrace.

The house is fully furnished and ready to move in.