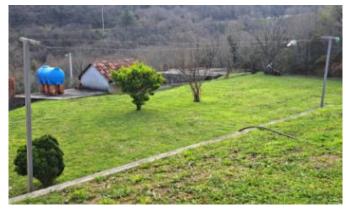

## House with spacious plot

ID: 6147 Region: Čanj

Plot size: 1320 m2 House area: 190 m2 Size of terraces: 254 m2 Number of bedrooms: 5

Storeys: 2 Sea view: No

Distance to sea: 3500 m

Two-storey house with a garage and a large plot in Chani

- area of a two-storey house 190m2 + 200m2 terrace + garage 40m2 + technical facility 14m2

- land area 1320m2

On the first floor of the house there is a two-bedroom apartment of 95m2. Entrance hall, spacious living room combined with kitchen, two bedrooms, two bathrooms, large glazed terrace. External staircase.

10 air conditioners installed.

Fenced cascading plot.

Parking for several cars.

Asphalted access road.

Own source of water, tank 35m3.

Distance to Chang beach is 3500 meters.

Distance to the highway 100 meters.