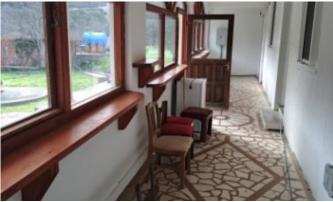

- area of a two-storey house 190m2 + 200m2 terrace + garage 40m2 + technical facility 14m2

- land area 1320m2

On the first floor of the house there is a two-bedroom apartment of 95m2. Entrance hall, spacious living room combined with kitchen, two bedrooms, two bathrooms, large glazed terrace. External staircase.

On the second floor there is an apartment of 95m2 with three bedrooms. Entrance hall, spacious living room combined with kitchen, three bedrooms, bathroom, large terrace.

The house is fully furnished and ready to move in.