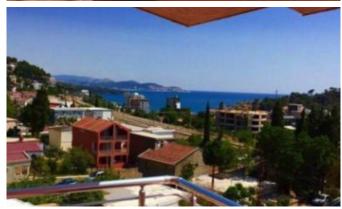

## Mini-hotel with 13 bedrooms

ID: 6462

Region: Sutomore

Number of rooms: 9 House area: 500 m2
Storeys: 4 Distance to sea: 900 m

Sea view: Yes Plot size: 230 m2

Mini-hotel with 13 bedrooms in Sutomore.

area 500m2. land area 230m2. thirteen bedrooms nine bathrooms Structure:

Large yard.

Video surveillance.

Fenced area.

Convenient access road.

There are two parking spaces in the yard plus 100 m2 for additional parking.

Fully equipped building. Developed infrastructure.

Excellent investment in the tourism sector.