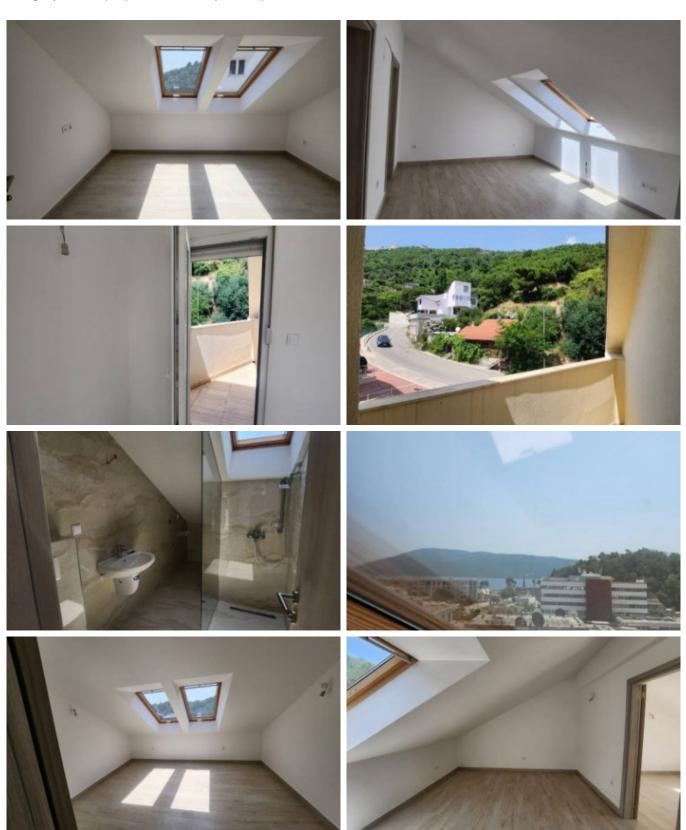

## Area 50 m2

The apartment is located on the top floor. There is an entrance on both sides of the building. A parking space is included in the price.

One bedroom, bathroom, kitchen with living room. The apartment of 50 m2 has a terrace overlooking the mountains.

There is a sea view.

Nearby are shops, a pharmacy, a bus stop, a promenade with beaches, a shopping center and a gym. Well suited for both seasonal rental and year-round living.