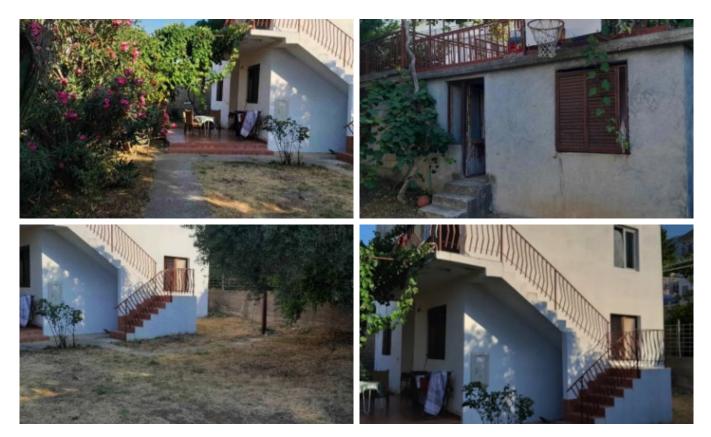

## A two-story house with a flat plot ID: 6740 Region: Sutomore

Plot size: 340 m2 Size of terraces: 40 m2 Storeys: 2 Distance to sea: 1400 m House area: 144 m2 Number of bedrooms: 4 Sea view: Yes

A two-story house with a flat plot above the highway in Sutomore.

House area 144 m2.

Plot area 340 m2.

The layout of the house is the same on the first and second floors.

The house consists of 4 bedrooms, 2 bathrooms, 2 living rooms with kitchen and dining area, as well as 2 spacious terraces.

The house is fully furnished.

The house also has air conditioning.

There are also two auxiliary buildings of 20 m2 each with connected communications

The plot is ideal for building a swimming pool, and one of the auxiliary buildings can serve as a technical room. Parking near the house for 2 cars.

Fenced area.

The house is located on a hill overlooking the sea and mountains.

The distance to the sea is 1.4 km.

Estate Agency WestHill Property Blazo Jovanovica 17, 85310 Budva MONTENEGRO Phone numbers: +382 69734057 (Viber, WhatsApp) +382 69231168 (Viber, WhatsApp) info@westhill.me www.westhill.me