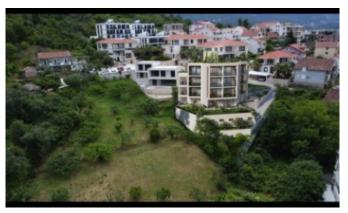

Distance to sea: 500 m Sea view: Yes

An elite residential building is located in the picturesque town of Tivat, 500 meters from the sea.

The modern architecture of the building is designed in such a way that every window offers stunning views of the sea.

Apartments ranging from 27 m2 to 72 m2 with the possibility of combining

Convenient location - a quiet area of the city, surrounded by greenery and close to luxury real estate.

Shops, restaurants, clean beaches, as well as the embankment of the most prestigious port in Europe - Porto Montenegro are within walking distance.