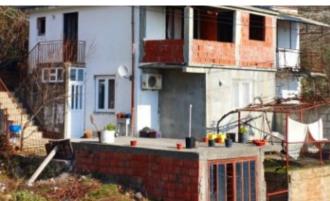

## Legal two-storey house with sea views

ID: 6773

Region: Sutomore

Plot size: 130 m2 House area: 70 m2

Number of bedrooms: 3 Storeys: 2

Sea view: Yes Distance to sea: 1300 m

Legal two-storey house in Sutomore with sea views

- two-storey house with an area of 70 m2
- land plot 130m2

House structure:

- on the ground floor there is an entrance hall, living room, kitchen, bedroom, bathroom, terrace
- first floor unfinished

External staircase.

Fenced area.

Garage.

City water, sewerage - septic tank, asphalt road.

View of the sea and mountains.

The distance to the highway is 800 meters, to the sea 1300 meters.

The house is completely legal.

Price: 85'000 EUR