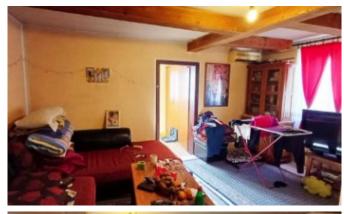

- two-storey house with an area of 70 m2
- land plot 130m2

House structure:

- on the ground floor there is an entrance hall, living room, kitchen, bedroom, bathroom, terrace
- first floor unfinished

External staircase.