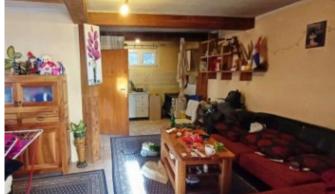

- two-storey house with an area of 70 m2
- land plot 130m2

House structure:

- on the ground floor there is an entrance hall, living room, kitchen, bedroom, bathroom, terrace
- first floor unfinished

External staircase.