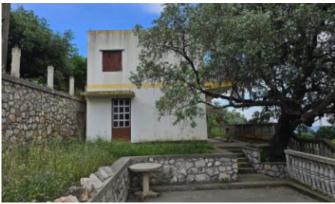

## Two-storey house with sea views

ID: 6781

Region: Sutomore

Plot size: 234 m2 House area: 74 m2 Size of terraces: 6 m2 Number of bedrooms: 3

Storeys: 2 Sea view: Yes

Distance to sea: 700 m

Two-storey house with sea views in the Gorelac area, Sutomore.

House area 74 m2 + 6 m2 terrace.

Plot area 234 m2. House structure:

1st floor: living room with kitchen, bedroom, corridor, staircase.

2nd floor: two bedrooms, bathroom, terrace.

Separate buildings on the site: garage, summer shower, summer bathroom, utility room and a tank for 20 m3 of

water.

Communications: city water, electricity.

The house is furnished.

Fenced area.

Parking in front of the house.

The plot offers fantastic views of the sea, mountains and city.

Distance to the sea by walking path 700-800 m.