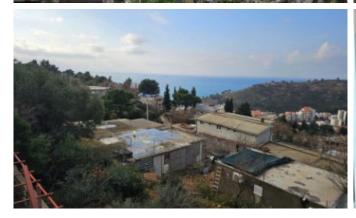

## Two-storey house with sea views

ID: 6781

Region: Sutomore

Plot size: 234 m2 House area: 74 m2 Size of terraces: 6 m2 Number of bedrooms: 3

Storeys: 2 Sea view: Yes

Distance to sea: 700 m

Two-storey house with sea views in the Gorelac area, Sutomore.

water.

Communications: city water, electricity.

The house is furnished.

Fenced area.

Parking in front of the house.

The plot offers fantastic views of the sea, mountains and city.

Distance to the sea by walking path 700-800 m.