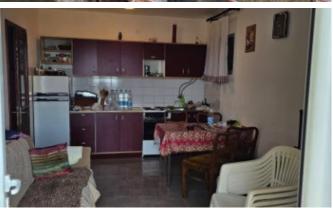

House area 74 m2 + 6 m2 terrace.

Plot area 234 m2. House structure:

1st floor: living room with kitchen, bedroom, corridor, staircase.

2nd floor: two bedrooms, bathroom, terrace.

Separate buildings on the site: garage, summer shower, summer bathroom, utility room and a tank for 20 m3 of

water.

Communications: city water, electricity.

The house is furnished.

Fenced area.

Parking in front of the house.

The plot offers fantastic views of the sea, mountains and city.

Distance to the sea by walking path 700-800 m.