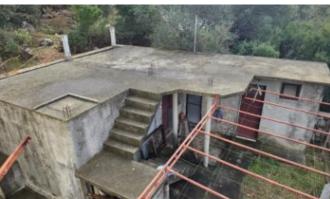

## Two-storey house with sea views

ID: 6781

Region: Sutomore

Plot size: 234 m2 House area: 74 m2 Size of terraces: 6 m2 Number of bedrooms: 3

Storeys: 2 Sea view: Yes

Distance to sea: 700 m

Two-storey house with sea views in the Gorelac area, Sutomore.

House area 74 m2 + 6 m2 terrace.

Plot area 234 m2. House structure:

1st floor: living room with kitchen, bedroom, corridor, staircase.

2nd floor: two bedrooms, bathroom, terrace.

Separate buildings on the site: garage, summer shower, summer bathroom, utility room and a tank for 20 m3 of

water.

Communications: city water, electricity.

The house is furnished.

Fenced area.

Parking in front of the house.

The plot offers fantastic views of the sea, mountains and city.

Distance to the sea by walking path 700-800 m.