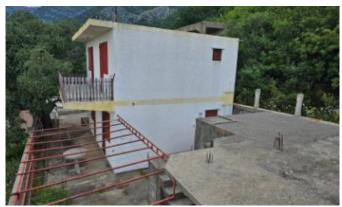

## Two-storey house with sea views

ID: 6781

Region: Sutomore

Plot size: 234 m2 House area: 74 m2 Size of terraces: 6 m2 Number of bedrooms: 3

Storeys: 2 Sea view: Yes

Distance to sea: 700 m

Two-storey house with sea views in the Gorelac area, Sutomore.

House area 74 m2 + 6 m2 terrace.

Plot area 234 m2. House structure:

1st floor: living room with kitchen, bedroom, corridor, staircase.

2nd floor: two bedrooms, bathroom, terrace.

Separate buildings on the site: garage, summer shower, summer bathroom, utility room and a tank for 20 m3 of

water.

Communications: city water, electricity.

The house is furnished.

Fenced area.

Parking in front of the house.

The plot offers fantastic views of the sea, mountains and city.

Distance to the sea by walking path 700-800 m.