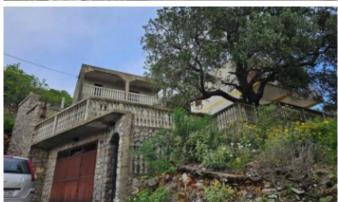

## Two-storey house with sea views

ID: 6781

Region: Sutomore

Plot size: 234 m2 House area: 74 m2 Size of terraces: 6 m2 Number of bedrooms: 3

Storeys: 2 Sea view: Yes

Distance to sea: 700 m

Two-storey house with sea views in the Gorelac area, Sutomore.

House area 74 m2 + 6 m2 terrace.

Plot area 234 m2. House structure:

1st floor: living room with kitchen, bedroom, corridor, staircase.

2nd floor: two bedrooms, bathroom, terrace.

Separate buildings on the site: garage, summer shower, summer bathroom, utility room and a tank for 20 m3 of

water.

Communications: city water, electricity.

The house is furnished.

Fenced area.

Parking in front of the house.

The plot offers fantastic views of the sea, mountains and city.

Distance to the sea by walking path 700-800 m.