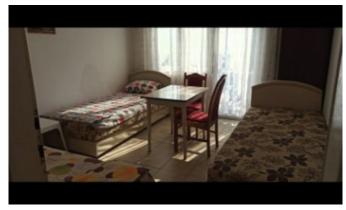

House area 200 m2. Plot area 500 m2. House structure:

1st floor: entrance hall, 4 free rooms, bathroom.

2nd floor: entrance hall, 4 free rooms, bathroom, balcony around the perimeter of the entire floor.

The house is partially furnished.

At the back of the house there is an extension in which there are 2 apartments on the 1st and 2nd floors, each with an area of 30 m2.

In the extension on the 1st floor there is a small shared kitchen with an area of 12 m2. Communications: city water, sewerage - septic tank.