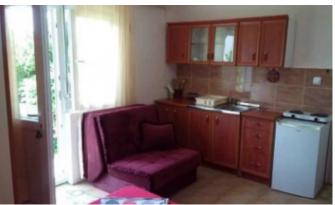

The house is partially furnished.

At the back of the house there is an extension in which there are 2 apartments on the 1st and 2nd floors, each with an area of 30 m2.

In the extension on the 1st floor there is a small shared kitchen with an area of 12 m2. Communications: city water, sewerage - septic tank.