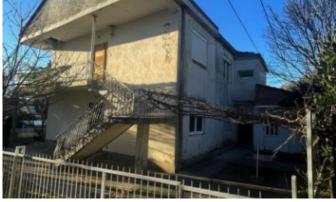

The house is partially furnished.

At the back of the house there is an extension in which there are 2 apartments on the 1st and 2nd floors, each with an area of 30 m2.

In the extension on the 1st floor there is a small shared kitchen with an area of 12 m2. Communications: city water, sewerage - septic tank.