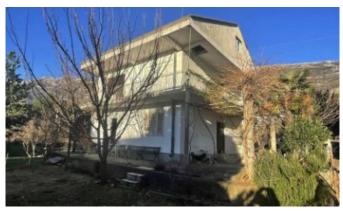

## Two-storey house near the main highway

ID: 6793

Region: Sutomore

Plot size: 500 m2 House area: 200 m2

Number of bedrooms: 6 Storeys: 2

Sea view: No Distance to sea: 1000 m

Two-storey house next to the main highway in Sutomore

House area 200 m2. Plot area 500 m2. House structure:

1st floor: entrance hall, 4 free rooms, bathroom.

2nd floor: entrance hall, 4 free rooms, bathroom, balcony around the perimeter of the entire floor.