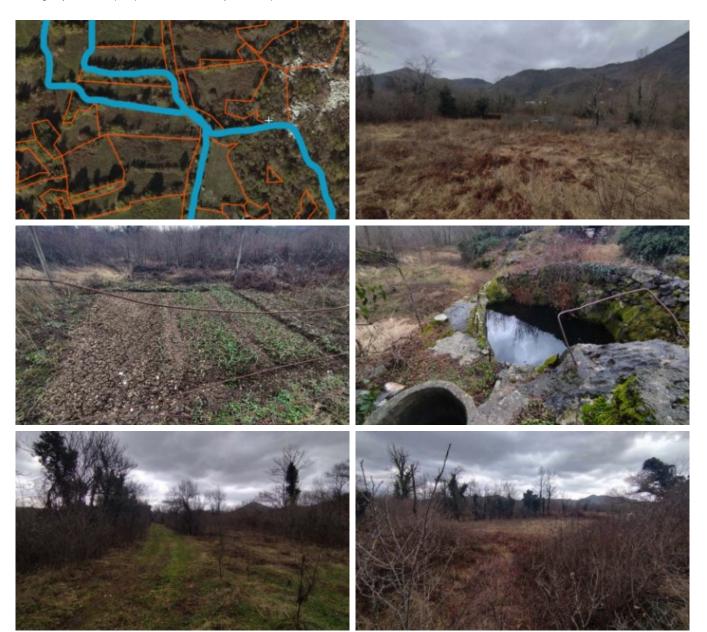

Agricultural plot: Yes

The plot of land is located in the Ljubotin area, a village between Budva and Cetinje Area 12500 m2, of which 9000 m2 is flat surface, 3500 m2 is forest Dirt access road, well on the site, electricity near the site

The site consists of two approximately equal parts located 100 meters from each other It is possible to construct 1-2 objects on a plot with a total area of up to 350 m2 Great for the farm Plot can be rented out for a long period of time You can purchase part of a plot