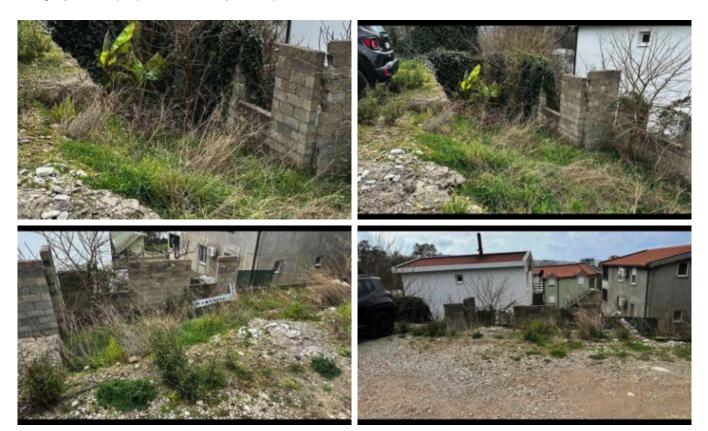

## Plot of land with a basement for a house

ID: 6855 Region: Bar

Plot size: 236 m2

Number of floors: 2

Sea view: Yes

Built-up area: 100 m2

Distance to sea: 2000

Agricultural plot: No

Plot of land with foundation for a house in the Belisi area, Bar.

Plot area 236 m2.

The house is inscribed in the base of 29 m<sup>2</sup>

Electricity, water connected.

Convenient access road.

Suitable for construction.

The house will have views of the sea and mountains.

Excellent location near the city center.

A grocery store is within walking distance.

The distance to the city with all developed infrastructure is 1 km.

Distance to the sea 2 km. There is an opportunity to purchase an additional plot of 491 m2.

Price: 39'000 EUR