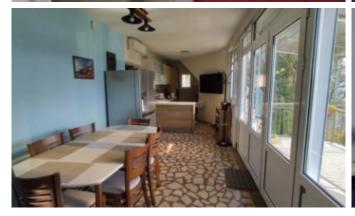

House area 135 m2.

Plot 100 m2

Structure of the house:

1 floor: 5 rooms, 1 storage room, 2 guest bedrooms, 1 laundry room and 1 bathroom.

2 floor: 3 large and 1 small bedroom, 1 toilet, kitchen, living room and terrace.

11 kV solar panels are installed on the roof.

From the terrace there is a beautiful view of the sea and the mountains.

The house is insulated and has a roof made of metallic sandwich panels, which provides warmth in winter and coolness in summer.