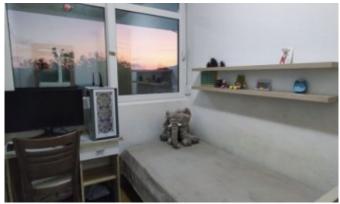

House area 135 m2.

Plot 100 m2

Structure of the house:

1 floor: 5 rooms, 1 storage room, 2 guest bedrooms, 1 laundry room and 1 bathroom.

2 floor: 3 large and 1 small bedroom, 1 toilet, kitchen, living room and terrace.