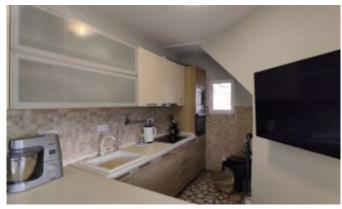

House area 135 m2.

Plot 100 m2

Structure of the house:

1 floor: 5 rooms, 1 storage room, 2 guest bedrooms, 1 laundry room and 1 bathroom.

2 floor: 3 large and 1 small bedroom, 1 toilet, kitchen, living room and terrace.

11 kV solar panels are installed on the roof.

From the terrace there is a beautiful view of the sea and the mountains.

The house is insulated and has a roof made of metallic sandwich panels, which provides warmth in winter and coolness in summer.