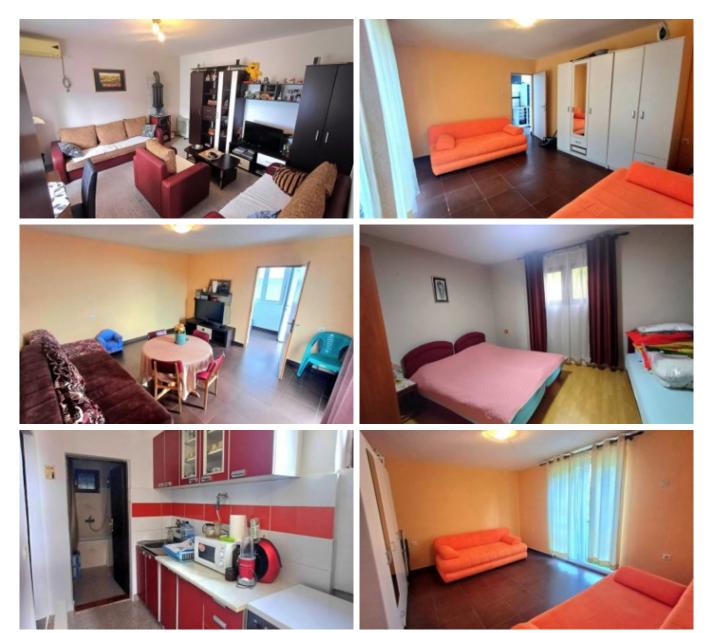

## Two-storey townhouse with sea views ID: 6874 Region: Sutomore

Plot size: 90 m2 Number of bedrooms: 2 Sea view: Yes House area: 95 m2 Storeys: 2 Distance to sea: 1800 m

Two-storey townhouse with sea views in Sutomore. House area 95 m2. Plot area 90 m2. The house consists of two separate apartments. 1st floor: 2 rooms, kitchen, bathroom. 2nd floor: 2 rooms, kitchen, bathroom, terrace. The house is fully furnished. The kitchens and bathrooms are equipped with the necessary equipment. There is air conditioning. The house has a stove for additional heating. Parking in the yard. View of the sea. Convenient access road. Distance to the main highway 900 m. Distance to the sea 1.8 km.