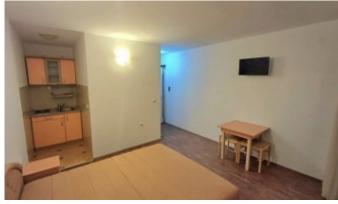

2nd floor

One bedroom apartment 35 m2 - 68,000 euros.

One bedroom apartment 42 m2 - 76,400 euros.

3rd floor:

One bedroom apartment 34 m2 - 69,600 euros.

One bedroom apartment 42 m2 - 84,800 euros.

The apartments are sold fully furnished.

Each apartment has a balcony.

Satellite television.

Each apartment is equipped with air conditioning.

The necessary plumbing fixtures are installed in the bathrooms.

Each apartment has its own parking space of 10-11 m2 in front of the residential building.