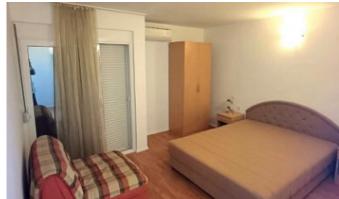

2nd floor

One bedroom apartment 35 m2 - 68,000 euros.

One bedroom apartment 42 m2 - 76,400 euros.

3rd floor:

One bedroom apartment 34 m2 - 69,600 euros.

One bedroom apartment 42 m2 - 84,800 euros.

The apartments are sold fully furnished.

Each apartment has a balcony.

Satellite television.

Each apartment is equipped with air conditioning.

The necessary plumbing fixtures are installed in the bathrooms.

Each apartment has its own parking space of 10-11 m2 in front of the residential building.