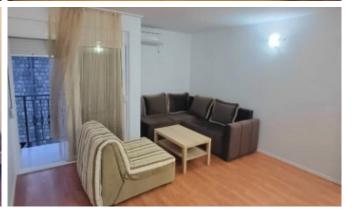

2nd floor

One bedroom apartment 35 m2 - 68,000 euros.

One bedroom apartment 42 m2 - 76,400 euros.

3rd floor:

One bedroom apartment 34 m2 - 69,600 euros.

One bedroom apartment 42 m2 - 84,800 euros.

The apartments are sold fully furnished.

Each apartment has a balcony.

Satellite television.

Each apartment is equipped with air conditioning.

The necessary plumbing fixtures are installed in the bathrooms.

Each apartment has its own parking space of 10-11 m2 in front of the residential building.