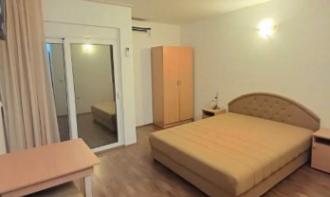

2nd floor

One bedroom apartment 35 m2 - 68,000 euros.

One bedroom apartment 42 m2 - 76,400 euros.

3rd floor:

One bedroom apartment 34 m2 - 69,600 euros.

One bedroom apartment 42 m2 - 84,800 euros.

The apartments are sold fully furnished.

Each apartment has a balcony.

Satellite television.

Each apartment is equipped with air conditioning.

The necessary plumbing fixtures are installed in the bathrooms.

Each apartment has its own parking space of 10-11 m2 in front of the residential building.