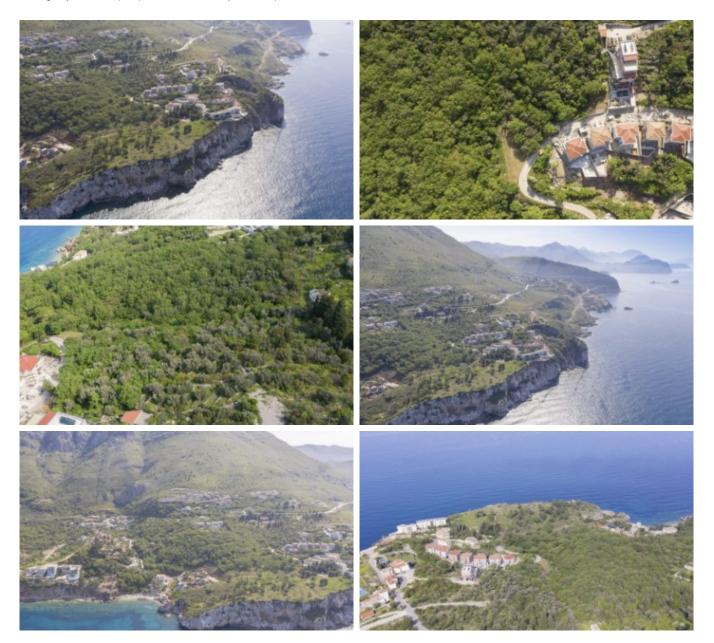

## The urbanized plot in Rezevici ID: 6894 Region: Rezevici

Plot size: 2100 m2 Number of floors: 3 Sea view: Yes Built-up area: 840 m2 Distance to sea: 300 Agricultural plot: No

The urbanized plot is located next to the future elite village of Smokvica in the village of Skocidevojka, 300 meters from the sea

Area 2100 m2 with beautiful sea views.

An excellent investment, after the completion of the Smokvica Bay complex, a large increase in prices is expected in its immediate surroundings.

The plot offers a wonderful view of the sea. Electricity and water on the plot.

The construction of several buildings (villas) for tourist purposes is permitted, construction coefficient 0.40.

Estate Agency WestHill Property Blazo Jovanovica 17, 85310 Budva MONTENEGRO Phone numbers: +382 69734057 (Viber, WhatsApp) +382 69231168 (Viber, WhatsApp) info@westhill.me www.westhill.me