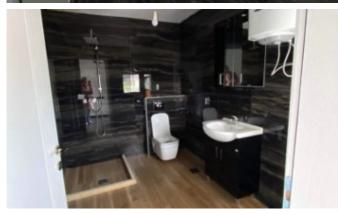

House area 190 m2. Plot area 400 m2. House structure:

1st floor - bedroom, kitchen-living room and bathroom.

2nd floor - 3 bedrooms and a bathroom (the bedrooms are empty without furniture or appliances).

The house is for sale partially furnished.

There are roller shutters on the windows.

The necessary appliances are installed in the kitchen and bathroom on the 1st floor.

The house is equipped with air conditioners.

Floor covering - tiles.

Internal staircase.

Parking in front of the house.

Own closed territory.

Convenient access road.

New microdistrict

Distance to the sea 2 km.

Price: 235'000 EUR