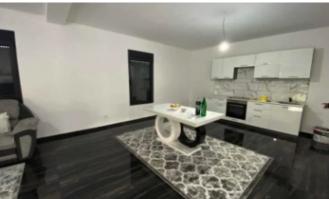

The house is for sale partially furnished.

There are roller shutters on the windows.

The necessary appliances are installed in the kitchen and bathroom on the 1st floor.

The house is equipped with air conditioners.