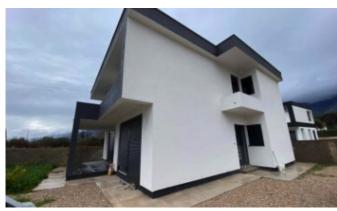

## New two-storey house in the Polje area

ID: 6900 Region: Bar

Year of construction: 2023 Plot size: 400 m2

House area: 190 m2 Number of bedrooms: 4

Storeys: 2 Sea view: No

Distance to sea: 2000 m

New two-storey house in the Polje area, Bar.

House area 190 m2. Plot area 400 m2. House structure:

1st floor - bedroom, kitchen-living room and bathroom.

2nd floor - 3 bedrooms and a bathroom (the bedrooms are empty without furniture or appliances).