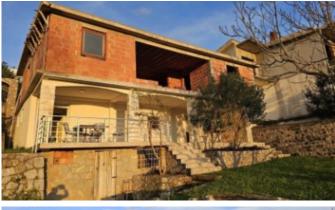

## Three-storey house in Pobrdje

ID: 6928

Region: Sutomore

Plot size: 294 m2 House area: 214 m2

Number of bedrooms: 6 Storeys: 3

Sea view: Yes Distance to sea: 400 m

Three-storey house with a basement in the Pobrdje area, Sutomore.

House area 214 m2. Plot area 294 m2. House structure:

1st floor: basement 12 m2 plus water tank 20 m3 + 7m3 tank on top.

2nd floor: 80+30 m2, consists of three apartments 3rd floor: 92 m2, garage, 3 bedrooms, bathroom.