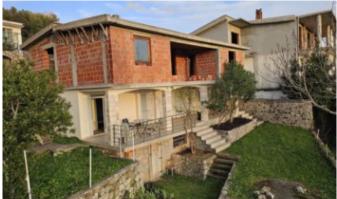

## Three-storey house in Pobrdje

ID: 6928

Region: Sutomore

Plot size: 294 m2 House area: 214 m2

Number of bedrooms: 6 Storeys: 3

Sea view: Yes Distance to sea: 400 m

Three-storey house with a basement in the Pobrdje area, Sutomore.

House area 214 m2. Plot area 294 m2. House structure:

1st floor: basement 12 m2 plus water tank 20 m3 + 7m3 tank on top.

2nd floor: 80+30 m2, consists of three apartments 3rd floor: 92 m2, garage, 3 bedrooms, bathroom.

Parking next to the house for 2 cars.

Communications: city water, sewerage - septic tank. It is possible to connect to the city sewer.

The second floor of the house is partially furnished.

The third floor is under construction.