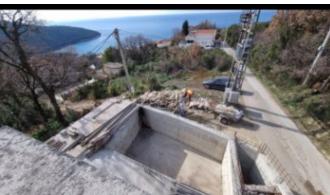

## Unfinished new house with 5 apartments with a swim Prince: 2051/000 EUR

ID: 6930 Region: Kruce

Plot size: 157 m2 House area: 180 m2 Size of terraces: 60 m2 Number of bedrooms: 5

Storeys: 3 Sea view: Yes

Distance to sea: 500 m

Unfinished new house with 5 apartments with a swimming pool and sea views towards Kruce

The area of the three-story house is 180 m<sup>2</sup> + garage

Land area 157m2

House structure

There is a garage on the ground floor.

On the ground floor there is an apartment with a separate bedroom.

There are two studio apartments on the 1st and 2nd floors.

Windows are installed in the house.

It is necessary to install water and electricity.

Perform façade and interior finishing work.

Distance to the sea 500 meters.

Sea view from all floors.