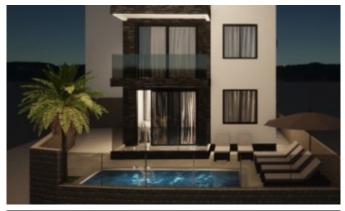

## Unfinished new house with 5 apartments with a swim Prince: 2051/000 EUR

ID: 6930 Region: Kruce

Plot size: 157 m2 House area: 180 m2 Size of terraces: 60 m2 Number of bedrooms: 5

Storeys: 3 Sea view: Yes

Distance to sea: 500 m

Unfinished new house with 5 apartments with a swimming pool and sea views towards Kruce

The area of the three-story house is 180 m<sup>2</sup> + garage

Land area 157m2

House structure