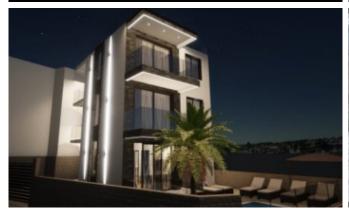

## Unfinished new house with 5 apartments with a swim Prince: 2051/000 EUR

ID: 6930 Region: Kruce

Plot size: 157 m2 House area: 180 m2 Size of terraces: 60 m2 Number of bedrooms: 5

Storeys: 3 Sea view: Yes

Distance to sea: 500 m

Unfinished new house with 5 apartments with a swimming pool and sea views towards Kruce

The area of the three-story house is 180 m<sup>2</sup> + garage

Land area 157m2

House structure

There is a garage on the ground floor.

On the ground floor there is an apartment with a separate bedroom.

There are two studio apartments on the 1st and 2nd floors.

Windows are installed in the house.

It is necessary to install water and electricity.

Perform façade and interior finishing work.

Distance to the sea 500 meters.

Sea view from all floors.