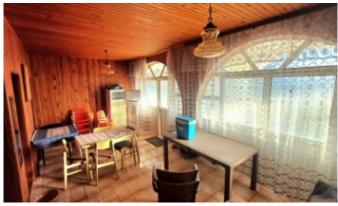

- two-storey house with a total area of 150m2

- land plot 200m2

The first floor consists of an entrance hall, a living room, a kitchen, two bedrooms, a bathroom, and a terrace.

The second floor consists of an entrance hall, four rooms, a bathroom, and a terrace.

The house is fully furnished and ready to move in.

External staircase.

Asphalt access road.

800 meters from the main highway.

1200 meters from the beach.

The house is completely legal.

Urban services - electricity, water, sewage.