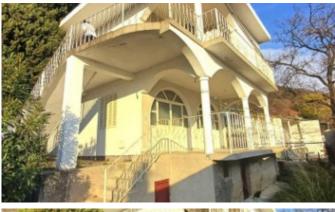

## Two-storey legal house with two apartments

ID: 6937

Region: Sutomore

Plot size: 200 m2 House area: 150 m2

Number of bedrooms: 4 Storeys: 2

Sea view: Yes Distance to sea: 1200 m

Two-storey legal house with two apartments in Sutomore

- two-storey house with a total area of 150m2

- land plot 200m2

The first floor consists of an entrance hall, a living room, a kitchen, two bedrooms, a bathroom, and a terrace.

The second floor consists of an entrance hall, four rooms, a bathroom, and a terrace.