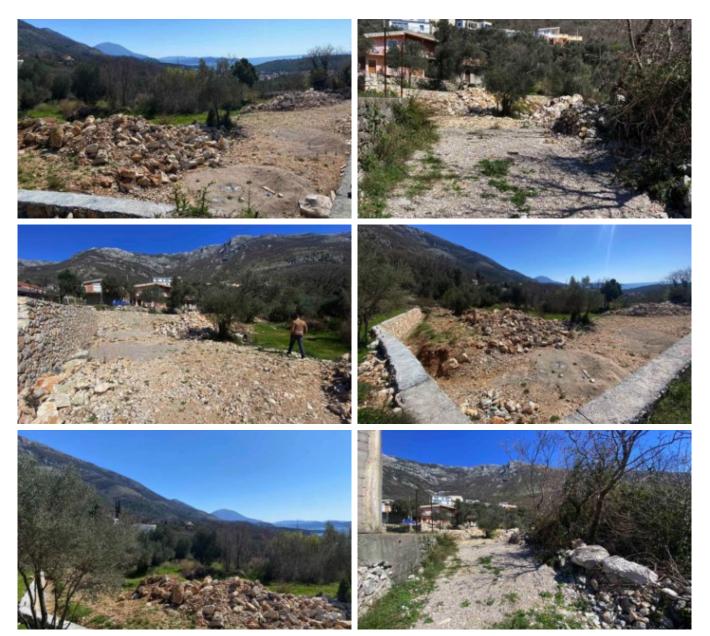

## Urbanized plot of land in Sutomore in an olive grove Price: 126'000 EUR ID: 6940 Region: Sutomore

| Plot size: 822 m2   | Built-up area: 500 m2 |
|---------------------|-----------------------|
| Number of floors: 3 | Distance to sea: 2000 |
| Sea view: Yes       | Agricultural plot: No |

Urbanized plot of land in Sutomore in an olive grove

total land area 822m2
Access asphalted, concrete road.
Electricity on site.
City water near the site.
View of the sea, mountains, city.
Distance to the highway 400 meters
Distance to the sea 2000 meters.
Distance to the store is 350 meters.