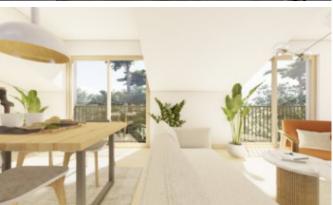

The building is still under construction and it will be ready to move in before summer 2024.

The apartment has a large living area with a joined kitchen and dining area and 2 bedrooms divided with a bathroom with floor heating.

The finished apartment with the current price will have fully furnished walls and floors, kitchen, an A/C unit in each room, and 2 parking spots.

Price: 250'000 EUR