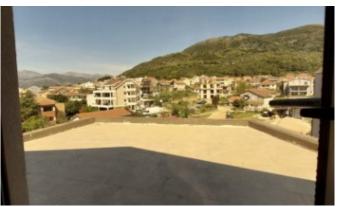

## 2 bedroom penthouse apartment

ID: 6972 Region: Tivat

Year of construction: 2023 Apartment area: 65 m2 Area of the terrace: 20 m2 Amount of bedrooms: 2

Amount of bathrooms: 1 Floor: 3
Distance to sea: 600 m Sea view: Yes