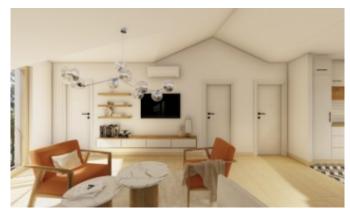

This 2-bedroom apartment has a surface of 65 sqm +5sqm under roof + 20 sqm terrace.

The apartment takes up the whole top floor of this building and it has an exclusive elevator entrance directly into the unit.

The building is still under construction and it will be ready to move in before summer 2024.

The apartment has a large living area with a joined kitchen and dining area and 2 bedrooms divided with a bathroom with floor heating.