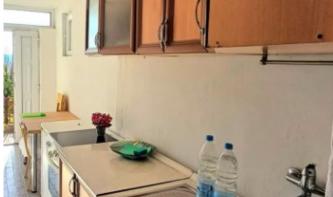

House area 95 m2. Plot area 90 m2.

1st floor: 2 rooms, kitchen, bathroom.

2nd floor in rough finish: 2 rooms, kitchen, bathroom, terrace.

The house is partially furnished.

The necessary equipment is installed in the bathroom on the 1st floor.