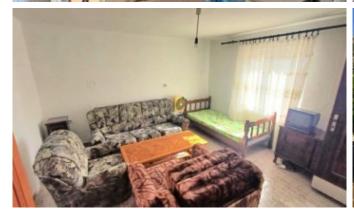

House area 95 m2. Plot area 90 m2.

1st floor: 2 rooms, kitchen, bathroom.

2nd floor in rough finish: 2 rooms, kitchen, bathroom, terrace.

The house is partially furnished.

The necessary equipment is installed in the bathroom on the 1st floor.