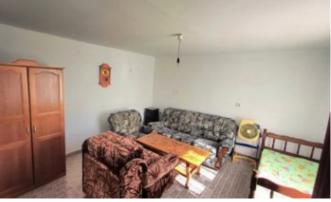

House area 95 m2. Plot area 90 m2.

1st floor: 2 rooms, kitchen, bathroom.

2nd floor in rough finish: 2 rooms, kitchen, bathroom, terrace.

The house is partially furnished.

The necessary equipment is installed in the bathroom on the 1st floor.