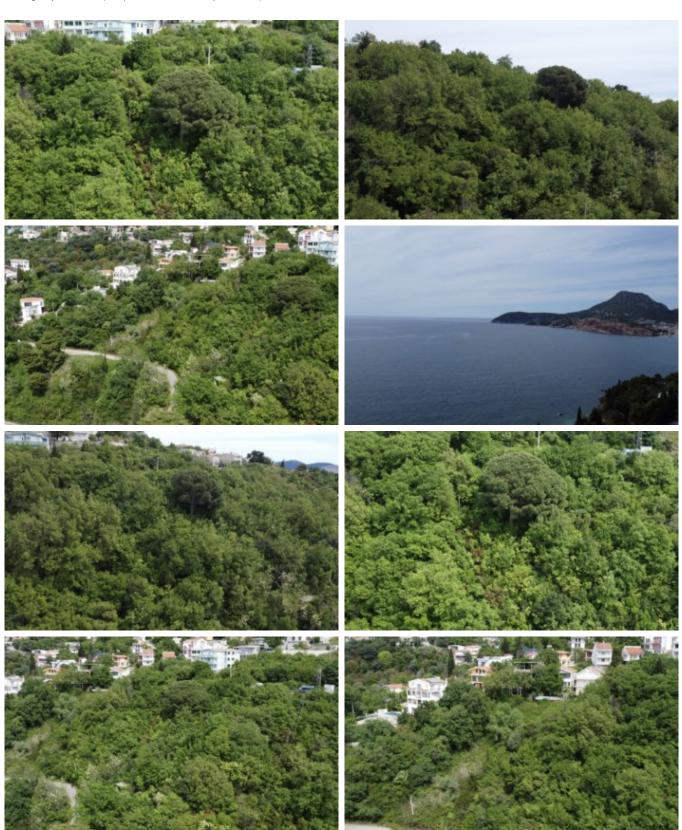

## Plot for construction in a pine forest

ID: 7016

Region: Sutomore

Plot size: 435 m2

Number of floors: 3

Distance to sea: 200

Sea view: Yes

Agricultural plot: No

The picturesque plot is located 200 meters from the sea surrounded by pine forest Area  $435\ m2$ 

Access road, electricity and water supply near the plot

 $Construction \ of \ a \ building \ up \ to \ three \ floors, \ with \ an \ area \ of \ up \ to \ 380 \ m2, \ building \ area \ of \ 130 \ m2 \ is \ permitted$ 

The plot is very promising, as it will have access to the Adriatic Highway when it is expanded

The sea view will not be blocked, thanks to the landscape

Price: 75'000 EUR