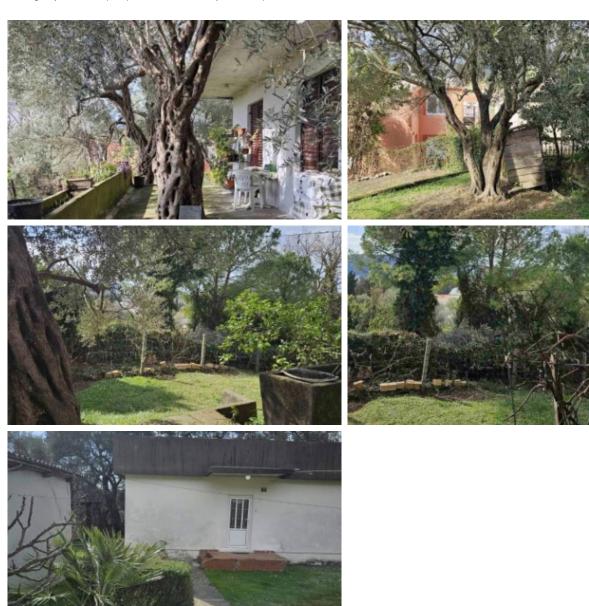

## House on a plot with olive trees, Rena area

ID: 7022 Region: Bar

Plot size: 1018 m2 House area: 82 m2 Size of terraces: 48 m2 Number of bedrooms: 2

Storeys: 1 Sea view: Yes

Distance to sea: 2500 m

House on a plot with olive trees, Rena area, Bar.

House area 82 m2. Plot area 1018 m2.

On the site there are 2 more auxiliary objects of 36 m2 and 12 m2.

The house is not residential and requires renovation.

Water, sewerage, electricity.

Fenced area.

Parking in front of the house.

Convenient access road.

You can build a new house on a plot of up to 300 m2.

There are 5 olive trees on the plot.

Quiet and beautiful place on a dead-end street.

Distance to the center of Bar is 2.5 km.

Distance to the sea 2.5 km.

View of the sea, mountains and city.

Price: 210'000 EUR