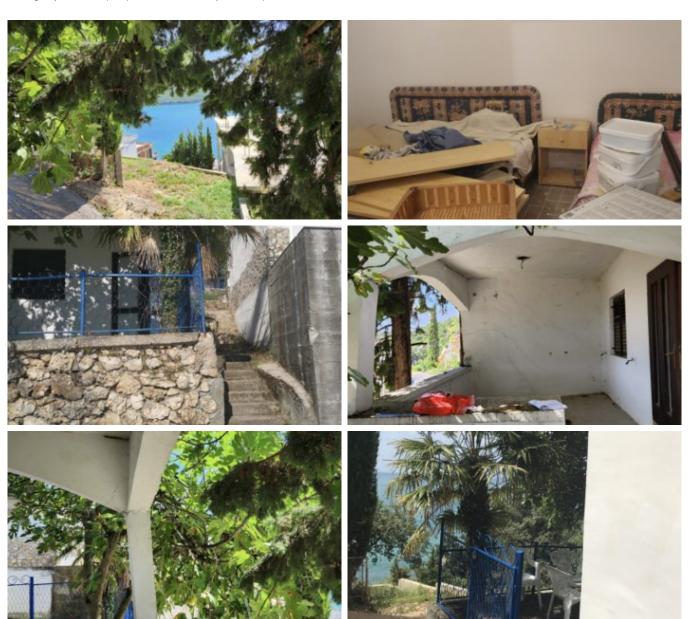

## House 30 meters from the sea

ID: 7025

Region: Kruce

Plot size: 109 m2 House area: 63 m2

Number of bedrooms: 2 Storeys: 1

Sea view: Yes Distance to sea: 30 m

House 30 meters from the sea in the Kruce area.

House area 63 m2. Plot area 109 m2.

Structure of the house: corridor, 2 bedrooms, kitchen, bathroom, terrace.

Water - reservoir, sewerage - septic tank, electricity.

The house needs cosmetic repairs.

Three fig trees, a palm tree and a pine tree grow on the plot.

Parking next to the house.

View of the sea.

Excellent location.

The house is located on the shore of a clean bay.

Shops and the main highway are within walking distance.

Price: 71'000 EUR