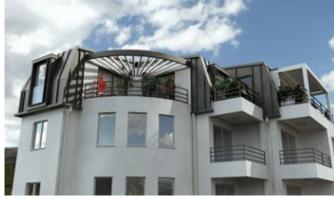

## Apartment 217m2 under construction

ID: 7036

Region: Becici

Year of construction: 2024 Apartment area: 217 m2

Area of the terrace: 30 m2 Floor: 7

Distance to sea: 300 m Sea view: Yes

Apartment with an area of 217m2 in the initial stage of construction. The apartment is being built on the 7th floor while the building was built in 2010.

Planned completion date is September 2025.

Apartment without finishing, open layout

Elevator available

Location: the Becici settlement with its infrastructure is all within walking distance, the center of Budva is 5 minutes by car or 30 minutes on foot along the sea.

The apartment has a view of the sea and the mountains.

Price: 219000€

Price: 219'000 EUR