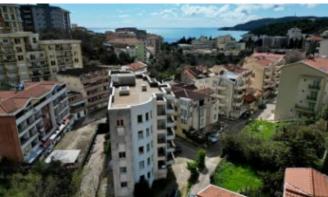

## Apartment 217m2 under construction

ID: 7036

Region: Becici

Year of construction: 2024 Apartment area: 217 m2

Area of the terrace: 30 m2 Floor: 7

Distance to sea: 300 m Sea view: Yes

Apartment with an area of 217m2 in the initial stage of construction. The apartment is being built on the 7th floor while the building was built in 2010.

Planned completion date is September 2025.

Apartment without finishing, open layout

Elevator available

Location: the Becici settlement with its infrastructure is all within walking distance, the center of Budva is 5 minutes by car or 30 minutes on foot along the sea.

The apartment has a view of the sea and the mountains.

Price: 219000€

Price: 219'000 EUR