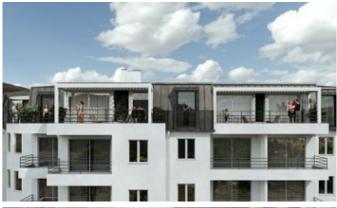

## Apartment 217m2 under construction

ID: 7036

Region: Becici

Year of construction: 2024 Apartment area: 217 m2

Area of the terrace: 30 m2 Floor: 7

Distance to sea: 300 m Sea view: Yes

Apartment with an area of 217m2 in the initial stage of construction. The apartment is being built on the 7th floor while the building was built in 2010.

Planned completion date is September 2025.

Apartment without finishing, open layout

Elevator available

Location: the Becici settlement with its infrastructure is all within walking distance, the center of Budva is 5 minutes by car or 30 minutes on foot along the sea.

The apartment has a view of the sea and the mountains.

Price: 219000€

Price: 219'000 EUR