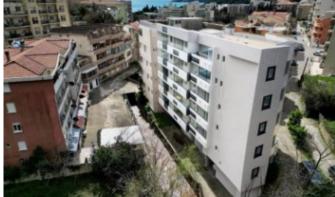

## Apartment 217m2 under construction

ID: 7036

Region: Becici

Year of construction: 2024 Apartment area: 217 m2

Area of the terrace: 30 m2 Floor: 7

Distance to sea: 300 m Sea view: Yes

Apartment with an area of 217m2 in the initial stage of construction. The apartment is being built on the 7th floor while the building was built in 2010.

Planned completion date is September 2025.

Apartment without finishing, open layout

Elevator available

Location: the Becici settlement with its infrastructure is all within walking distance, the center of Budva is 5 minutes by car or 30 minutes on foot along the sea.

The apartment has a view of the sea and the mountains.

Price: 219000€

Price: 219'000 EUR