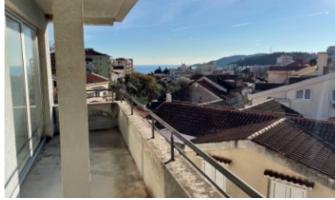

## Apartment 257m2 on the 6th floor with elevator Price: 515'000 EUR

ID: 7037

Region: Becici

Year of construction: 2010 Apartment area: 257 m2

Area of the terrace: 35 m2 Floor: 6

Distance to sea: 300 m Sea view: Yes

Apartment on the 6th floor (entire floor) with an area of 257 m2 The open-plan floor is ready for finishing, ceiling height is 2.79 m.

Elevator available

Location: Becici settlement with its infrastructure, all within walking distance, large MEGA market 3 min. walk, beach 5 min. on foot, to the center of Budva 5 minutes by car or 30 minutes on foot along the sea.

The apartment has a view of the sea and the mountains.

Price: 515000€