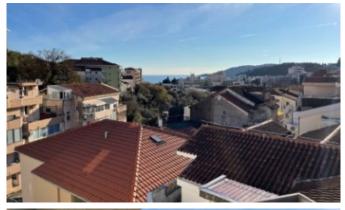

## Apartment 257m2 on the 6th floor with elevator Price: 515'000 EUR

ID: 7037

Region: Becici

Year of construction: 2010 Apartment area: 257 m2

Area of the terrace: 35 m2 Floor: 6

Distance to sea: 300 m Sea view: Yes

Apartment on the 6th floor (entire floor) with an area of 257 m2 The open-plan floor is ready for finishing, ceiling height is 2.79 m.

Elevator available

Location: Becici settlement with its infrastructure, all within walking distance, large MEGA market 3 min. walk, beach 5 min. on foot, to the center of Budva 5 minutes by car or 30 minutes on foot along the sea.

The apartment has a view of the sea and the mountains.

Price: 515000€