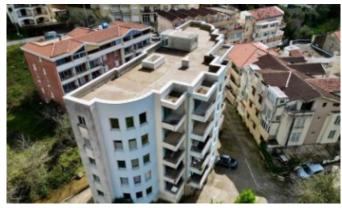

## Apartment 257m2 on the 6th floor with elevator Price: 515'000 EUR

ID: 7037

Region: Becici

Year of construction: 2010 Apartment area: 257 m2

Area of the terrace: 35 m2 Floor: 6

Distance to sea: 300 m Sea view: Yes

Apartment on the 6th floor (entire floor) with an area of 257 m2 The open-plan floor is ready for finishing, ceiling height is 2.79 m.

Elevator available

Location: Becici settlement with its infrastructure, all within walking distance, large MEGA market 3 min. walk, beach 5 min. on foot, to the center of Budva 5 minutes by car or 30 minutes on foot along the sea.

The apartment has a view of the sea and the mountains.

Price: 515000€