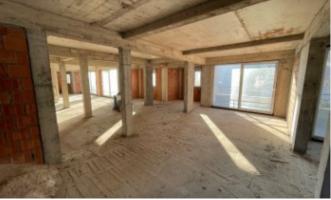

Apartment on the 6th floor (entire floor) with an area of 257 m2 The open-plan floor is ready for finishing, ceiling height is 2.79 m.

Elevator available

Location: Becici settlement with its infrastructure, all within walking distance, large MEGA market 3 min. walk, beach 5 min. on foot, to the center of Budva 5 minutes by car or 30 minutes on foot along the sea.