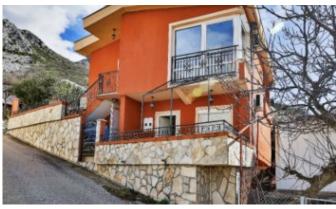

## Two-storey family house with sea views in Brca Price: 220'000 EUR

ID: 7039

Region: Sutomore

Year of construction: 2012 Plot size: 208 m2

House area: 128 m2 Number of bedrooms: 4

Storeys: 2 Sea view: Yes

Distance to sea: 800 m

Two-storey family house with sea views in Brca, Sutomore.

House area 128 m2. Plot area 208 m2.

The house was built in 2012.

Structure of the house: living room, kitchen on each floor, two bedrooms, 2 bathrooms, two terraces.

External staircase to the first floor.

The house is fully equipped with good furniture and appliances.

In front of the house there are 2 parking places.

There is a barbecue area in the yard.

Fenced area.

New asphalt driveway.